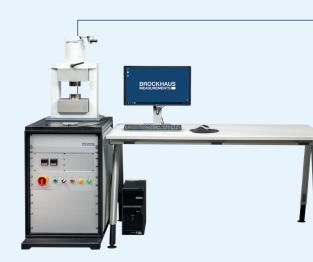

MEASURING TECHNOLOGY FOR HARD MAGNETIC MATERIALS

# MATERIAL

# **MEASURING COILS & SENSORS**

# **MEASURING SYSTEMS**

All systems are operated by comprehensive BROCKHAUS® software applications.

- Permanent magnets: AlNiCo Ferrite
- Rare earth magnets: NdFeB SmCo PtCo
- Powder material
- Rotors
- Semifinished products
- Sensors



LABORATORY















Field coil

Hall probes

### **SPECIAL APPLICATIONS**



Customized 3D coils



Detail Rotortester



Hystograph HG 200



**XYZ-Scanner and Rotortester** 





3D coil

Magnetizing coil

Parallel magnetizing coil



Magnetizer













Helmholtz coil

## RESULTS



### Hysteresis curve

- Temperature measurement from -45°C to 200°C
- Field strength up to 3200 kA/m
- **Coercive field strength**
- Remanence
- Maximum energy product BH-max
- Hd5
- HKnee
- Maximum polarization IEC 60404-5
- Flux density Magnetic vector
- Magnetic flux **Magnetic moment** Potential **Field induction**
- Field strength distribution Rotor scan Surface scan **3D** graphical display
- Angle error Magnetic flux Magnetic moment Potential **Field induction**
- Magnetic field strength Tesla/Gauss Calibration of sensors
- Magnetizing impulse Demagnetizing impulse Magnetizing current Magnetic flux **Saturation lev