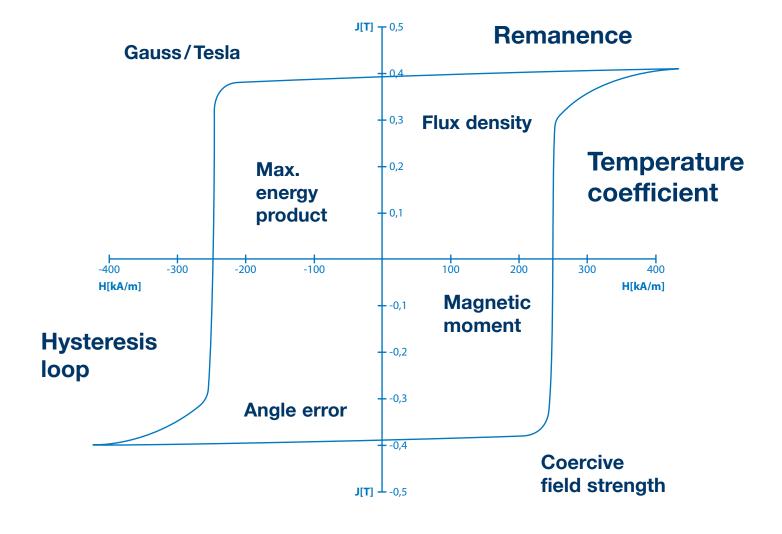

## RESULTS

### Hysteresis curve

- Temperature measurement from -45°C to 200°C
- Field strength up to 3200 kA/m
- **Coercive field strength**
- Remanence
- Maximum energy product BH-max
- Hd5
- HKnee
- Maximum polarization IEC 60404-5
- Flux density Magnetic vector
- Magnetic flux **Magnetic moment** Potential **Field induction**
- Field strength distribution Rotor scan Surface scan **3D** graphical display
- Angle error Magnetic flux Magnetic moment Potential **Field induction**
- Magnetic field strength Tesla/Gauss Calibration of sensors
- Magnetizing impulse Demagnetizing impulse Magnetizing current Magnetic flux **Saturation level**