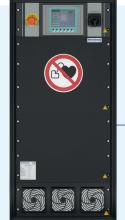

# **MEASURING SYSTEMS**

All systems are operated by comprehensive BROCKHAUS® software applications.

- Permanent magnets: AlNiCo Ferrite
- Rare earth magnets: NdFeB SmCo PtCo
- Powder material
- Rotors
- Semifinished products
- Sensors