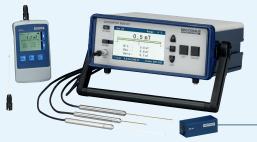

tortester** 





3D coil

Magnetizing coil

Parallel magnetizing coil



Magnetizer













Helmholtz coil

## RESULTS



### Hysteresis curve

- Temperature measurement from -45°C to 200°C
- Field strength up to 3200 kA/m
- **Coercive field strength**
- Remanence
- Maximum energy product BH-max
- Hd5
- HKnee
- Maximum polarization IEC 60404-5
- Flux density Magnetic vector
- Magnetic flux **Magnetic moment** Potential **Field induction**
- Field strength distribution Rotor scan Surface scan **3D** graphical display
- Angle error Magnetic flux Magnetic moment Potential **Field induction**
- Magnetic field strength Tesla/Gauss Calibration of sensors
- Magnetizing impulse Demagnetizing impulse Magnetizing current Magnetic flux **Saturation level**

# **BE SURE OF PERFECT RESULTS.**





Gaussmeter BGM 101 and 201

# QUALITY

BROCKHAUS MEASUREMENTS is known all over the world as a market leader – primarily due to the high-quality of its sophisticated technical equipment. The exclusive use of high-quality materials, best trained employees and the use of state-of-the-art machinery guarantee the renowned long-life cycle of our products. Extensive verification processes in the selection of suppliers and material as well as in the production ensure the top quality of all BROCKHAUS products. This is proved by the very large number of installations at extremely satisfied customers around the world. BROCKHAUS products are in accordance with national and international standards (IEC 60404). BROCKHAUS is certified according ISO 9001.

# SERVICES



### Measuring Laboratory and Cal