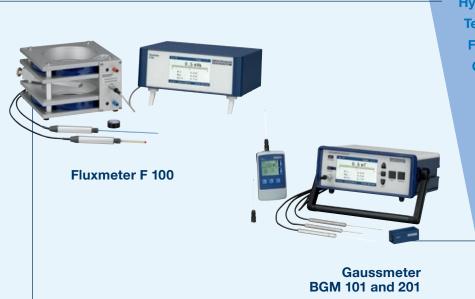

Field induction

Magnetic field strength

Tesla/Gauss

Fluxmeter system

**Calibration of sensors** 