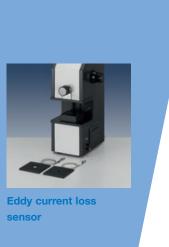

### **MEASURING COILS & SENSORS**

Field induction

Magnetic field strength

Tesla/Gauss

Fluxmeter system

**Calibration of sensors** 