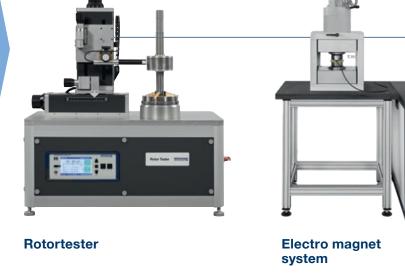

### LABORATORY

- NdFeB SmCo PtCo
- Powder material
- Rotors
- Semifinished products
- Sensors

**Electro magnet** 

Field coil

Helmholtz coil

**Customized 3D coils** 

**SPECIAL APPLICATIONS** 

**Detail Rotortester** 

Field induction

Field strength distribution

Rotor scan

3D graphical display

**Angle error** 

Magnetic flux

**Magnetic moment** 

Potential