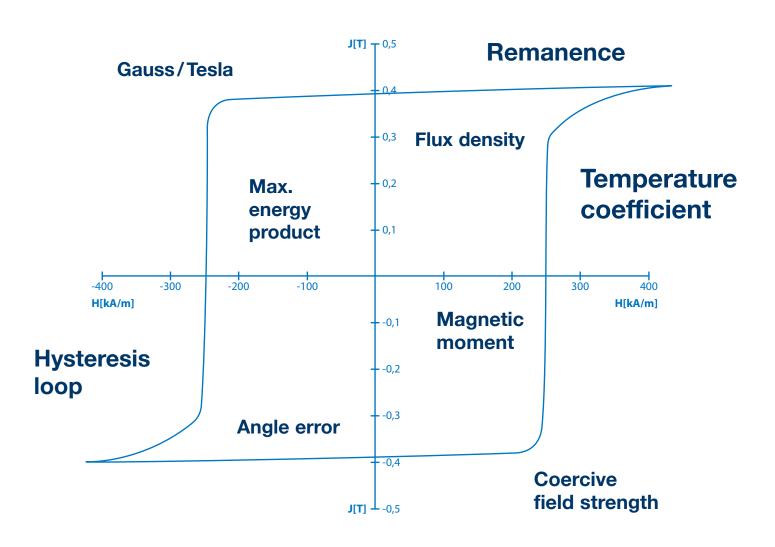

Hall probes

Hysteresis curve

Temperature measurement from -45°C to 200°C

Field strength up to 3200 kA/m

**Coercive field strength** 

Remanence

Maximum energy product BH-max

Hd5

HKnee

**Maximum polarization** 

IEC 60404-5

Flux density

**Magnetic vector** 

Magnetic flux

**Magnetic moment** 

Potential

Field induction

Field strength distribution

Rotor scan

3D graphical display

**Angle error** 

Magnetic flux

**Magnetic moment** 

Potential

Field induction

Magnetic field strength

Tesla/Gauss

Fluxmeter system

**Calibration of sensors** 